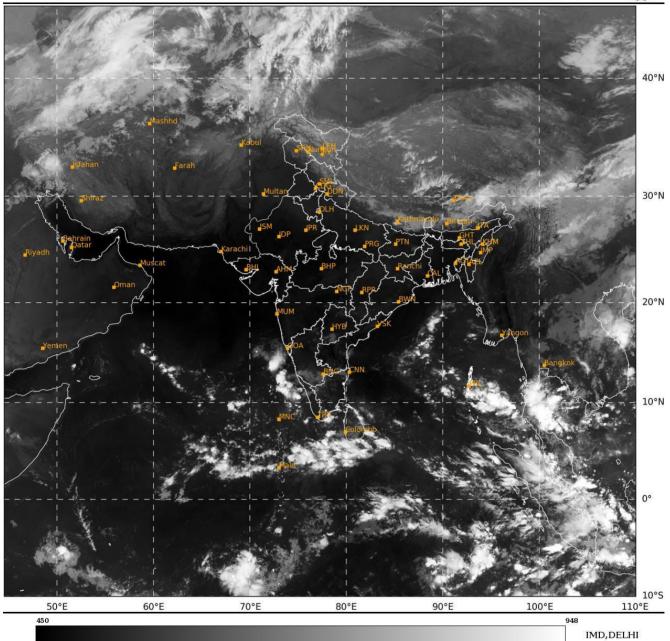

### **BAY OF BENGAL:**

A CYCLONIC CIRCULATION HAS BEEN FORMED OVER SOUTHEAST BAY OF BENGAL AND EXTENDED UPTO 3.1 KM ABOVE MEAN SEA LEVEL TODAY AT 03 UTC OF  $4^{\text{TH}}$  NOVEMBER, 2024.

SCATTERED LOW AND MEDIUM CLOUDS WITH EMBEDDED INTENSE TO VERY INTENSE CONVECTION LAY OVER ANDAMAN SEA. SCATTERED LOW AND MEDIUM CLOUDS WITH EMBEDDED MODERATE TO INTENSE CONVECTION LAY OVER SOUTH & CENTRAL PARTS OF NORTH BAY OF BENGAL AND CENTRAL & SOUTH BAY OF BENGAL.

### **ARABIAN SEA:**

YESTERDAY'S CYCLONIC CIRCULATION OVER SOUTHEAST ARABIAN SEA OFF SOUTH KERALA COAST LAY OVER SOUTHEAST ARABIAN SEA AND EXTENDED UPTO 3.1 KM ABOVE MEAN SEA LEVEL AT 0300 UTC OF TODAY, THE 04<sup>TH</sup> OF NOVEMBER,2024.

SCATTERED LOW AND MEDIUM CLOUDS WITH EMBEDDED MODERATE TO INTENSE CONVECTION LAY OVER CENTRAL & SOUTH ARABIAN SEA, LAKSHADWEEP ISLANDS AREA, MALDIVES, AND COMORIN AREA.

\*NOTE: EVERY 24HR FORECAST IS VALID UPTO 0300 UTC (0830 IST) OF NEXT DAY

**REMARKS: NIL.** 

SAT: INSAT-3DR IMG IMG\_TIR1 10.8 um L1C Mercator 04-11-2024/(0315 to 0342) GMT 04-11-2024/(0845 to 0912) IST